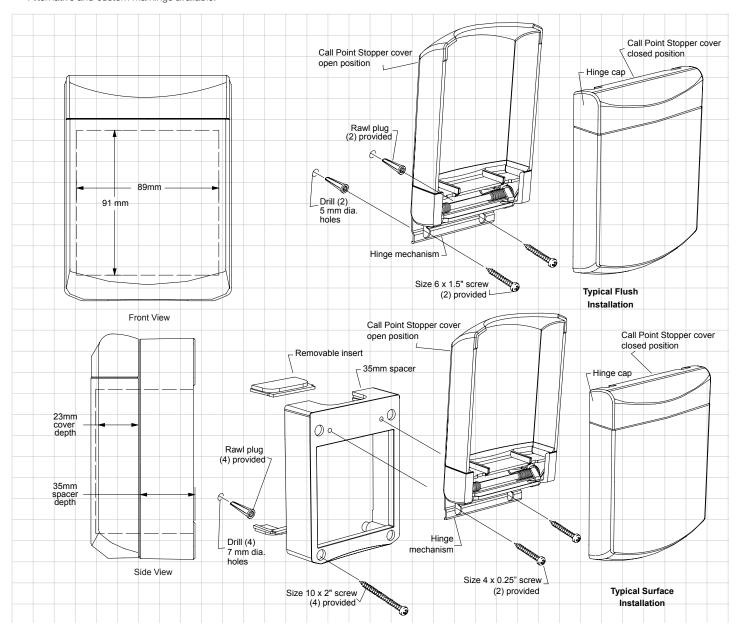

#### Installation

- A simple 4 fixing installation can retrofit over existing device.
- · Can accommodate flush or surface mounted applications.
- Polycarbonate tested -40°C (-40°F) to 49°C (120°F).

### MODELS AVAILABLE

| STI-6930 | Call Point Stopper flush mount   |
|----------|----------------------------------|
| STI-6931 | Call Point Stopper surface mount |
|          | (includes 35mm spacer)           |

#### Accessories: STI-6903

35mm spacer (supplied with STI-6931)