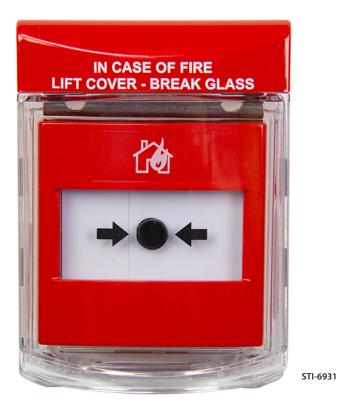

#### NB:

The Call Point Stopper is supplied in red with operating instructions: 'IN CASE OF FIRE - LIFT COVER BREAK GLASS'. Alternative and custom markings available.

Call Point Stopper colours available